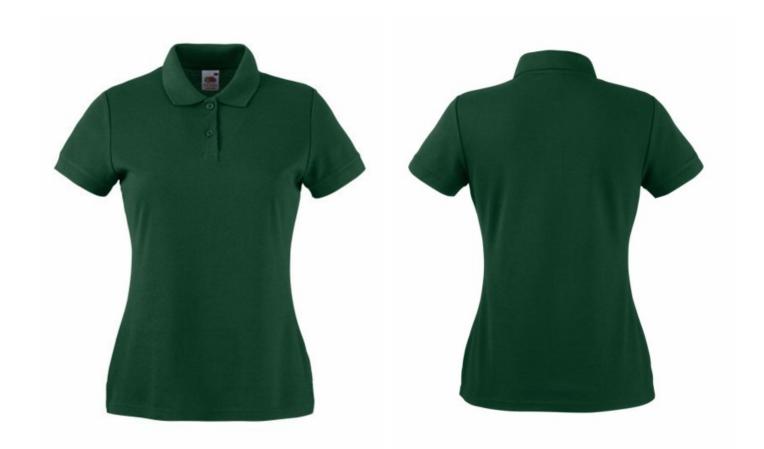

# FRUIT OF THE LOOM, 65/35 LADIES POLO, WOMEN'S POLO SHIRT, FOREST GREEN, L

#### **Basic informations**

Size: L

Package: 36 Length: 49 Width: 34 Height: 22

Color: Dark green

Size: L

## **Specification**

Fruit of the Loom, 65/35 Ladies Polo, women's polo shirt, forest green, L. Women's polo shirt, made up of 65% cotton and 35% polyester, 230gm / m2 T-shirt. Guaranteed 60 degree wash, lightly strung, button-down buttons, classic polo shirt, normal cut. Branding: embroidery, flex, flock, sieve